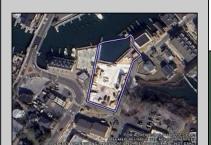

## **COMMENTS**

Once in a Lifetime Prime Waterfront Development Opportunity in Cape May An exceptional opportunity to develop 0.7 acres of waterfront property on Cape May's Yacht Ave. This rare offering includes approved plans for a seven-townhome condominium association with a small marina, creating an exclusive waterfront community in one of Cape May's most desirable locations. Situated in a highly walkable location, this property offers convenient access to the Marina District, where you'll find some of Cape May's most popular restaurants, including Lucky Bones, The Lobster House, and Meyer's. Just a short distance away, explore the charm of Historic Cape May, known for its Victorian homes, boutique shopping, and pristine beaches. Cape May is a premier destination for boaters and coastal enthusiasts, providing direct harbor access and a vibrant seaside atmosphere. Whether you're an investor, developer, or visionary buyer, this is a rare opportunity to bring a luxury waterfront project to life. For those seeking to create their own waterfront masterpiece, this property also presents the unique opportunity to design a private luxury estate with unparalleled harbor views. Imagine a custom-built home or two with expansive decks, private docks, and direct access to Cape May's premier boating waters—a haven for yachting, fishing, and waterfront living at its finest. Whether as a multi-unit development or a one-of-a-kind private retreat, this rare waterfront property is a blank canvas ready for your vision: Highlights - Dig Ready for 7 townhomes, 1 Existing renovated Historic Home, 17- 23 slips, 7 marina parking, marina bathroom room, 7 overflow residential parking, Garages for townhomes. Need a builder we can supply a fantastic local builder who has been involved from the beginning on this project.