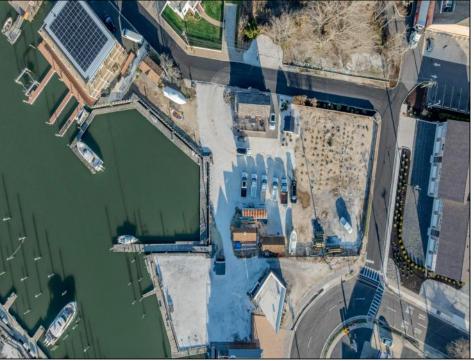

## **COMMENTS**

Once in a Lifetime Prime Waterfront Development Opportunity in Cape May An exceptional opportunity to develop 0.7 acres of waterfront property on Cape May's Yacht Ave. This rare offering includes approved plans for a seven-townhome condominium association with a small marina, creating an exclusive waterfront community in one of Cape May's most desirable locations. Situated in a highly walkable location, this property offers convenient access to the Marina District, where you'll find some of Cape May's most popular restaurants, including Lucky Bones, The Lobster House, and Meyer's. Just a short distance away, explore the charm of Historic Cape May, known for its Victorian homes, boutique shopping, and pristine beaches. Cape May is a premier destination for boaters and coastal enthusiasts, providing direct harbor access and a vibrant seaside atmosphere. Whether you're an investor, developer, or visionary buyer, this is a rare opportunity to bring a luxury waterfront project to life. For those seeking to create their own waterfront masterpiece, this property also presents the unique opportunity to design a private luxury estate with unparalleled harbor views. Imagine a custom-built home or two with expansive decks, private docks, and direct access to Cape May's premier boating waters—a haven for yachting, fishing, and waterfront living at its finest. Whether as a multi-unit development or a one-of-a-kind private retreat, this rare waterfront property is a blank canvas ready for your vision: Highlights - Dig Ready for 7 townhomes, 1 Existing renovated Historic Home, 17- 23 slips, 7 marina parking, marina bathroom room, 7 overflow residential parking, Garages for townhomes. Need a builder we can supply a fantastic local builder who has been ning on this project.