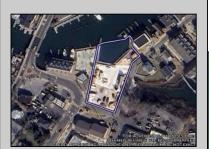

## **COMMENTS**

Once in a Lifetime Prime Waterfront Development Opportunity in Cape May An exceptional opportunity to develop 0.7 acres of waterfront property on Cape May's Yacht Ave. This rare offering includes approved plans for a seven-townhome condominium association with a small marina, creating an exclusive waterfront community in one of Cape May's most desirable locations. Situated in a highly walkable location, this property offers convenient access to the Marina District, where you'll find some of Cape May's most popular restaurants, including Lucky Bones, The Lobster House, and Meyer's. Just a short distance away, explore the charm of Historic Cape May, known for its Victorian homes, boutique shopping, and pristine beaches. Cape May is a premier destination for boaters and coastal enthusiasts, providing direct harbor access and a vibrant seaside atmosphere. Whether you're an investor, developer, or visionary buyer, this is a rare opportunity to bring a luxury waterfront project to life. For those seeking to create their own waterfront masterpiece, this property also presents the unique opportunity to design a private luxury estate with unparalleled harbor views. Imagine a custom-built home or two with expansive decks, private docks, and direct access to Cape May's premier boating waters—a haven for yachting, fishing, and waterfront living at its finest. Whether as a multi-unit development or a one-of-a-kind private retreat, this rare waterfront property is a blank canvas ready for your vision: Highlights - Dig Ready for 7 townhomes, 1 Existing renovated Historic Home, 17- 23 slips, 7 marina parking, marina bathroom room, 7 overflow residential parking, Garages for townhomes. Need a builder we can supply a fantastic local builder who has been ning on this project.