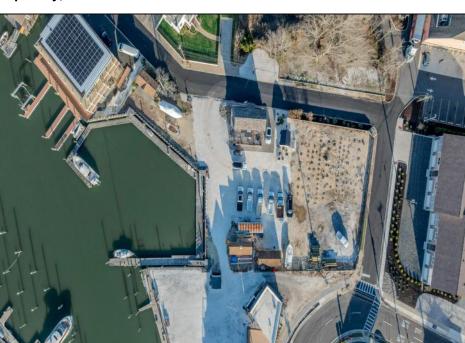

## **COMMENTS**

Once in a Lifetime Prime Waterfront Development Opportunity in Cape May An exceptional opportunity to develop 0.7 acres of waterfront property on Cape May's Yacht Ave. This rare offering includes approved plans for a seven-townhome condominium association with a small marina, creating an exclusive waterfront community in one of Cape May's most desirable locations. Situated in a highly walkable location, this property offers convenient access to the Marina District, where you'll find some of Cape May's most popular restaurants, including Lucky Bones, The Lobster House, and Meyer's. Just a short distance away, explore the charm of Historic Cape May, known for its Victorian homes, boutique shopping, and pristine beaches. Cape May is a premier destination for boaters and coastal enthusiasts, providing direct harbor access and a vibrant seaside atmosphere. Whether you're an investor, developer, or visionary buyer, this is a rare opportunity to bring a luxury waterfront project to life. For those seeking to create their own waterfront masterpiece, this property also presents the unique opportunity to design a private luxury estate with unparalleled harbor views. Imagine a custom-built home or two with expansive decks, private docks, and direct access to Cape May's premier boating waters—a haven for yachting, fishing, and waterfront living at its finest. Whether as a multi-unit development or a one-of-a-kind private retreat, this rare waterfront property is a blank canvas ready for your vision: Highlights - Dig Ready for 7 townhomes, 1 Existing renovated Historic Home, 17- 23 slips, 7 marina parking, marina bathroom room, 7 overflow residential parking, Garages for townhomes. Need a builder we can supply a fantastic local builder who has been ning on this project.