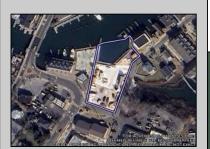

## **COMMENTS**

Once in a Lifetime Prime Waterfront Development Opportunity in Cape May An exceptional opportunity to develop 0.7 acres of waterfront property on Cape May's Yacht Ave. This rare offering includes approved plans for a seven-townhome condominium association with a small marina, creating an exclusive waterfront community in one of Cape May's most desirable locations. Situated in a highly walkable location, this property offers convenient access to the Marina District, where you'll find some of Cape May's most popular restaurants, including Lucky Bones, The Lobster House, and Meyer's. Just a short distance away, explore the charm of Historic Cape May, known for its Victorian homes, boutique shopping, and pristine beaches. Cape May is a premier destination for boaters and coastal enthusiasts, providing direct harbor access and a vibrant seaside atmosphere. Whether you're an investor, developer, or visionary buyer, this is a rare opportunity to bring a luxury waterfront project to life. For those seeking to create their own waterfront masterpiece, this property also presents the unique opportunity to design a private luxury estate with unparalleled harbor views. Imagine a custom-built home or two with expansive decks, private docks, and direct access to Cape May's premier boating waters—a haven for yachting, fishing, and waterfront living at its finest. Whether as a multi-unit development or a one-of-a-kind private retreat, this rare waterfront property is a blank canvas ready for your vision: Highlights - Dig Ready for 7 townhomes, 1 Existing renovated Historic Home, 17- 23 slips, 7 marina parking, marina bathroom room, 7 overflow residential parking, Garages for townhomes. Need a builder we can supply a fantastic local builder who has been ning on this project.