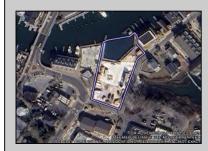

## COMMENTS

Once in a Lifetime Prime Waterfront Development Opportunity in Cape May An exceptional opportunity to develop 0.7 acres of waterfront property on Cape May's Yacht Ave. This rare offering includes approved plans for a seven-townhome condominium association with a small marina, creating an exclusive waterfront community in one of Cape May's most desirable locations. Situated in a highly walkable location, this property offers convenient access to the Marina District, where you'll find some of Cape May's most popular restaurants, including Lucky Bones, The Lobster House, and Mayer's. Just a short distance away, explore the charm of Historic Cape May, known for its Victorian homes, boutique shopping, and pristine beaches. Cape May is a premier destination for boaters and coastal enthusiasts, providing direct harbor access and a vibrant seaside atmosphere. Whether you're an investor, developer, or visionary buyer, this is a rare opportunity to bring a luxury waterfront project to life. For those seeking to create their own waterfront masterpiece, this property also presents the unique opportunity to design a private luxury estate with unparalleled harbor views. Imagine a custom-built home or two with expansive decks, private docks, and direct access to Cape May's premier boating waters-a haven for yachting, fishing, and waterfront living at its finest. Whether as a multi-unit development or a one-of-a-kind private retreat, this rare waterfront property is a blank canvas ready for your vision: Highlights - Dig Ready for 7 townhomes, 1 Existing renovated Historic Home, 17-23 slips, 7 marina parking, marina bathroom room, 7 overflow residential parking, Garages for townhomes. Need a builder we can supply a fantastic local builder who has been

ning on this project.

Ask for DGATERE DETICALS Outside Feat Reality Inc<sup>ParkingGarage</sup> Dock/Per/Slip Restroom Asbury Avenuer Geral marks Otteal 5:00 - 390 - 076 Email to: dvb@bergerrealty.com HotWater Water Gas City