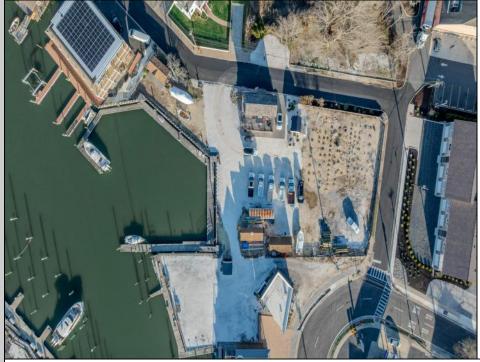

## COMMENTS

Once in a Lifetime Prime Waterfront Development Opportunity in Cape May An exceptional opportunity to develop 0.7 acres of waterfront property on Cape May's Yacht Ave. This rare offering includes approved plans for a seven-townhome condominium association with a small marina, creating an exclusive waterfront community in one of Cape May's most desirable locations. Situated in a highly walkable location, this property offers convenient access to the Marina District, where you'll find some of Cape May's most popular restaurants, including Lucky Bones, The Lobster House, and Mayer's. Just a short distance away, explore the charm of Historic Cape May, known for its Victorian homes, boutique shopping, and pristine beaches. Cape May is a premier destination for boaters and coastal enthusiasts, providing direct harbor access and a vibrant seaside atmosphere. Whether you're an investor, developer, or visionary buyer, this is a rare opportunity to bring a luxury waterfront project to life. For those seeking to create their own waterfront masterpiece, this property also presents the unique opportunity to design a private luxury estate with unparalleled harbor views. Imagine a custom-built home or two with expansive decks, private docks, and direct access to Cape May's premier boating waters-a haven for yachting, fishing, and waterfront living at its finest. Whether as a multi-unit development or a one-of-a-kind private retreat, this rare waterfront property is a blank canvas ready for your vision: Highlights - Dig Ready for 7 townhomes, 1 Existing renovated Historic Home, 17-23 slips, 7 marina parking, marina bathroom room, 7 overflow residential parking, Garages for townhomes. Need a builder we can supply a fantastic local builder who has been