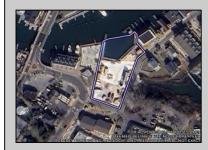

## COMMENTS

Once in a Lifetime Prime Waterfront Development Opportunity in Cape May An exceptional opportunity to develop 0.7 acres of waterfront property on Cape May's Yacht Ave. This rare offering includes approved plans for a seven-townhome condominium association with a small marina, creating an exclusive waterfront community in one of Cape May's most desirable locations. Situated in a highly walkable location, this property offers convenient access to the Marina District, where you'll find some of Cape May's most popular restaurants, including Lucky Bones, The Lobster House, and Meyer's. Just a short distance away, explore the charm of Historic Cape May, known for its Victorian homes, boutique shopping, and pristine beaches. Cape May is a premier destination for boaters and coastal enthusiasts, providing direct harbor access and a vibrant seaside atmosphere. Whether you're an investor, developer, or visionary buyer, this is a rare opportunity to bring a luxury waterfront project to life. For those seeking to create their own waterfront masterpiece, this property also presents the unique opportunity to design a private luxury estate with unparalleled harbor views. Imagine a custom-built home or two with expansive decks, private docks, and direct access to Cape May's premier boating waters-a haven for yachting, fishing, and waterfront living at its finest. Whether as a multi-unit development or a one-of-a-kind private retreat, this rare waterfront property is a blank canvas ready for your vision: Highlights - Dig Ready for 7 townhomes, 1 Existing renovated Historic Home, 17-23 slips, 7 marina parking, marina bathroom room, 7 overflow residential parking, Garages for townhomes. Need a builder we can supply a fantastic local builder who has been ning on this project.