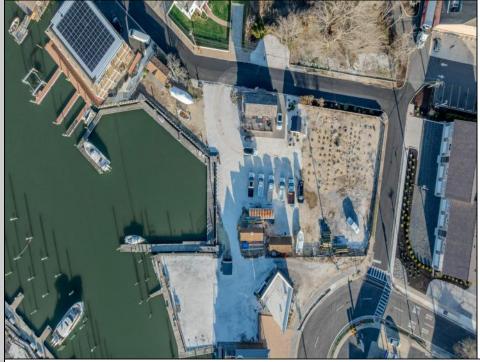

## COMMENTS

Once in a Lifetime Prime Waterfront Development Opportunity in Cape May An exceptional opportunity to develop 0.7 acres of waterfront property on Cape May's Yacht Ave. This rare offering includes approved plans for a seven-townhome condominium association with a small marina, creating an exclusive waterfront community in one of Cape May's most desirable locations. Situated in a highly walkable location, this property offers convenient access to the Marina District, where you'll find some of Cape May's most popular restaurants, including Lucky Bones, The Lobster House, and Meyer's. Just a short distance away, explore the charm of Historic Cape May, known for its Victorian homes, boutique shopping, and pristine beaches. Cape May is a premier destination for boaters and coastal enthusiasts, providing direct harbor access and a vibrant seaside atmosphere. Whether you're an investor, developer, or visionary buyer, this is a rare opportunity to bring a luxury waterfront project to life. For those seeking to create their own waterfront masterpiece, this property also presents the unique opportunity to design a private luxury estate with unparalleled harbor views. Imagine a custom-built home or two with expansive decks, private docks, and direct access to Cape May's premier boating waters-a haven for yachting, fishing, and waterfront living at its finest. Whether as a multi-unit development or a one-of-a-kind private retreat, this rare waterfront property is a blank canvas ready for your vision: Highlights - Dig Ready for 7 townhomes, 1 Existing renovated Historic Home, 17-23 slips, 7 marina parking, marina bathroom room, 7 overflow residential parking, Garages for townhomes. Need a builder we can supply a fantastic local builder who has been ning on this project.