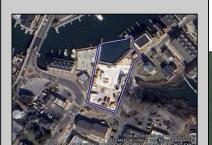

## **COMMENTS**

Once in a Lifetime Prime Waterfront Development Opportunity in Cape May An exceptional opportunity to develop 0.7 acres of waterfront property on Cape May's Yacht Ave. This rare offering includes approved plans for a seven-townhome condominium association with a small marina, creating an exclusive waterfront community in one of Cape May's most desirable locations. Situated in a highly walkable location, this property offers convenient access to the Marina District, where you'll find some of Cape May's most popular restaurants, including Lucky Bones, The Lobster House, and Meyer's. Just a short distance away, explore the charm of Historic Cape May, known for its Victorian homes, boutique shopping, and pristine beaches. Cape May is a premier destination for boaters and coastal enthusiasts, providing direct harbor access and a vibrant seaside atmosphere. Whether you're an investor, developer, or visionary buyer, this is a rare opportunity to bring a luxury waterfront project to life. For those seeking to create their own waterfront masterpiece, this property also presents the unique opportunity to design a private luxury estate with unparalleled harbor views. Imagine a custom-built home or two with expansive decks, private docks, and direct access to Cape May's premier boating waters—a haven for yachting, fishing, and waterfront living at its finest. Whether as a multi-unit development or a one-of-a-kind private retreat, this rare waterfront property is a blank canvas ready for your vision: Highlights - Dig Ready for 7 townhomes, 1 Existing renovated Historic Home, 17- 23 slips, 7 marina parking, marina bathroom room, 7 overflow residential parking, Garages for townhomes. Need a builder we can supply a fantastic local builder who has been involved from the beginning on this project.