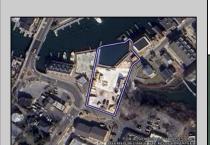

Berger Realty, Inc. 3160 Asbury Avenue Ocean City, NJ 08226 1-877-237-4371 / 609-399-0076 info@bergerrealty.com

Asking \$7,750,000.00

Once in a Lifetime Prime Waterfront Development Opportunity in Cape May An exceptional opportunity to develop 0.7 acres of waterfront property on Cape May's Yacht Ave. This rare offering includes approved plans for a seven-townhome condominium association with a small marina, creating an exclusive waterfront community in one of Cape May's most desirable locations. Situated in a highly walkable location, this property offers convenient access to the Marina District, where you'll find some of Cape May's most popular restaurants, including Lucky Bones, The Lobster House, and Meyer's. Just a short distance away, explore the charm of Historic Cape May, known for its Victorian homes, boutique shopping, and pristine beaches. Cape May is a premier destination for boaters and coastal enthusiasts, providing direct harbor access and a vibrant seaside atmosphere. Whether you're an investor, developer, or visionary buyer, this is a rare opportunity to bring a luxury waterfront project to life. For those seeking to create their own waterfront masterpiece, this property also presents the unique opportunity to design a private luxury estate with unparalleled harbor views. Imagine a custom-built home or two with expansive decks, private docks, and direct access to Cape May's premier boating waters—a haven for yachting, fishing, and waterfront living at its finest. Whether as a multi-unit development or a one-of-a-kind private retreat, this rare waterfront property is a blank canvas ready for your vision: Highlights - Dig Ready for 7 townhomes, 1 Existing renovated Historic Home, 17- 23 slips, 7 marina parking, marina bathroom room, 7 overflow residential parking, Garages for townhomes. Need a builder we can supply a fantastic local builder who has been