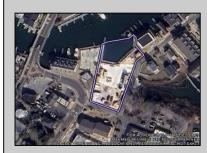

## COMMENTS

Once in a Lifetime Prime Waterfront Development Opportunity in Cape May An exceptional opportunity to develop 0.7 acres of waterfront property on Cape May's Yacht Ave. This rare offering includes approved plans for a seven-townhome condominium association with a small marina, creating an exclusive waterfront community in one of Cape May's most desirable locations. Situated in a highly walkable location, this property offers convenient access to the Marina District, where you'll find some of Cape May's most popular restaurants, including Lucky Bones, The Lobster House, and Meyer's. Just a short distance away, explore the charm of Historic Cape May, known for its Victorian homes, boutique shopping, and pristine beaches. Cape May is a premier destination for boaters and coastal enthusiasts, providing direct harbor access and a vibrant seaside atmosphere. Whether you're an investor, developer, or visionary buyer, this is a rare opportunity to bring a luxury waterfront project to life. For those seeking to create their own waterfront masterpiece, this property also presents the unique opportunity to design a private luxury estate with unparalleled harbor views. Imagine a custom-built home or two with expansive decks, private docks, and direct access to Cape May's premier boating waters-a haven for yachting, fishing, and waterfront living at its finest. Whether as a multi-unit development or a one-of-a-kind private retreat, this rare waterfront property is a blank canvas ready for your vision: Highlights - Dig Ready for 7 townhomes, 1 Existing renovated Historic Home, 17-23 slips, 7 marina parking, marina bathroom room, 7 overflow residential parking, Garages for townhomes. Need a builder we can supply a fantastic local builder who has been