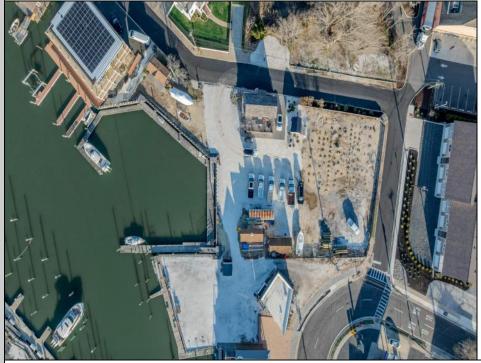

## COMMENTS

Once in a Lifetime Prime Waterfront Development Opportunity in Cape May An exceptional opportunity to develop 0.7 acres of waterfront property on Cape May's Yacht Ave. This rare offering includes approved plans for a seven-townhome condominium association with a small marina, creating an exclusive waterfront community in one of Cape May's most desirable locations. Situated in a highly walkable location, this property offers convenient access to the Marina District, where you'll find some of Cape May's most popular restaurants, including Lucky Bones, The Lobster House, and Mayer's. Just a short distance away, explore the charm of Historic Cape May, known for its Victorian homes, boutique shopping, and pristine beaches. Cape May is a premier destination for boaters and coastal enthusiasts, providing direct harbor access and a vibrant seaside atmosphere. Whether you're an investor, developer, or visionary buyer, this is a rare opportunity to bring a luxury waterfront project to life. For those seeking to create their own waterfront masterpiece, this property also presents the unique opportunity to design a private luxury estate with unparalleled harbor views. Imagine a custom-built home or two with expansive decks, private docks, and direct access to Cape May's premier boating waters-a haven for yachting, fishing, and waterfront living at its finest. Whether as a multi-unit development or a one-of-a-kind private retreat, this rare waterfront property is a blank canvas ready for your vision: Highlights - Dig Ready for 7 townhomes, 1 Existing renovated Historic Home, 17-23 slips, 7 marina parking, marina bathroom room, 7 overflow residential parking, Garages for townhomes. Need a builder we can supply a fantastic local builder who has been