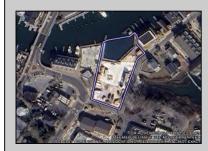

## COMMENTS

Once in a Lifetime Prime Waterfront Development Opportunity in Cape May An exceptional opportunity to develop 0.7 acres of waterfront property on Cape May's Yacht Ave. This rare offering includes approved plans for a seven-townhome condominium association with a small marina, creating an exclusive waterfront community in one of Cape May's most desirable locations. Situated in a highly walkable location, this property offers convenient access to the Marina District, where you'll find some of Cape May's most popular restaurants, including Lucky Bones, The Lobster House, and Mayer's. Just a short distance away, explore the charm of Historic Cape May, known for its Victorian homes, boutique shopping, and pristine beaches. Cape May is a premier destination for boaters and coastal enthusiasts, providing direct harbor access and a vibrant seaside atmosphere. Whether you're an investor, developer, or visionary buyer, this is a rare opportunity to bring a luxury waterfront project to life. For those seeking to create their own waterfront masterpiece, this property also presents the unique opportunity to design a private luxury estate with unparalleled harbor views. Imagine a custom-built home or two with expansive decks, private docks, and direct access to Cape May's premier boating waters-a haven for yachting, fishing, and waterfront living at its finest. Whether as a multi-unit development or a one-of-a-kind private retreat, this rare waterfront property is a blank canvas ready for your vision: Highlights - Dig Ready for 7 townhomes, 1 Existing renovated Historic Home, 17-23 slips, 7 marina parking, marina bathroom room, 7 overflow residential parking, Garages for townhomes. Need a builder we can supply a fantastic local builder who has been