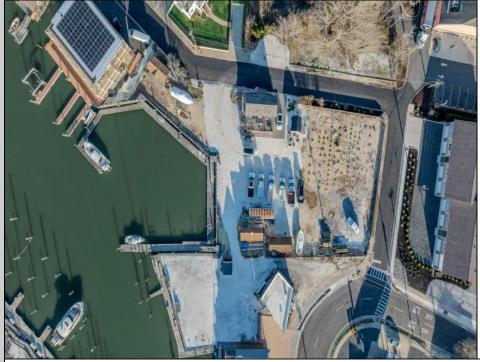

## COMMENTS

Once in a Lifetime Prime Waterfront Development Opportunity in Cape May An exceptional opportunity to develop 0.7 acres of waterfront property on Cape May's Yacht Ave. This rare offering includes approved plans for a seven-townhome condominium association with a small marina, creating an exclusive waterfront community in one of Cape May's most desirable locations. Situated in a highly walkable location, this property offers convenient access to the Marina District, where you'll find some of Cape May's most popular restaurants, including Lucky Bones, The Lobster House, and Meyer's. Just a short distance away, explore the charm of Historic Cape May, known for its Victorian homes, boutique shopping, and pristine beaches. Cape May is a premier destination for boaters and coastal enthusiasts, providing direct harbor access and a vibrant seaside atmosphere. Whether you're an investor, developer, or visionary buyer, this is a rare opportunity to bring a luxury waterfront project to life. For those seeking to create their own waterfront masterpiece, this property also presents the unique opportunity to design a private luxury estate with unparalleled harbor views. Imagine a custom-built home or two with expansive decks, private docks, and direct access to Cape May's premier boating waters-a haven for yachting, fishing, and waterfront living at its finest. Whether as a multi-unit development or a one-of-a-kind private retreat, this rare waterfront property is a blank canvas ready for your vision: Highlights - Dig Ready for 7 townhomes, 1 Existing renovated Historic Home, 17-23 slips, 7 marina parking, marina bathroom room, 7 overflow residential parking, Garages for townhomes. Need a builder we can supply a fantastic local builder who has been