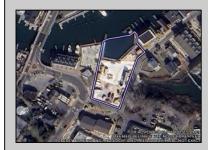

## COMMENTS

Once in a Lifetime Prime Waterfront Development Opportunity in Cape May An exceptional opportunity to develop 0.7 acres of waterfront property on Cape May's Yacht Ave. This rare offering includes approved plans for a seven-townhome condominium association with a small marina, creating an exclusive waterfront community in one of Cape May's most desirable locations. Situated in a highly walkable location, this property offers convenient access to the Marina District, where you'll find some of Cape May's most popular restaurants, including Lucky Bones, The Lobster House, and Meyer's. Just a short distance away, explore the charm of Historic Cape May, known for its Victorian homes, boutique shopping, and pristine beaches. Cape May is a premier destination for boaters and coastal enthusiasts, providing direct harbor access and a vibrant seaside atmosphere. Whether you're an investor, developer, or visionary buyer, this is a rare opportunity to bring a luxury waterfront project to life. For those seeking to create their own waterfront masterpiece, this property also presents the unique opportunity to design a private luxury estate with unparalleled harbor views. Imagine a custom-built home or two with expansive decks, private docks, and direct access to Cape May's premier boating waters-a haven for yachting, fishing, and waterfront living at its finest. Whether as a multi-unit development or a one-of-a-kind private retreat, this rare waterfront property is a blank canvas ready for your vision: Highlights - Dig Ready for 7 townhomes, 1 Existing renovated Historic Home, 17-23 slips, 7 marina parking, marina bathroom room, 7 overflow residential parking, Garages for townhomes. Need a builder we can supply a fantastic local builder who has been