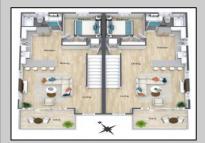

## **COMMENTS**

Discover coastal sophistication at its finest with this stunning 4-bedroom, 3-bathroom condo located in Diamond Beach. Featuring a striking white exterior contrasted by sleek black windows and decks on each level, this home exudes modern charm. At ground level you will find a 2-car, stacked garage with direct access, to the main living areas. Ascend to the next level where the heart of the home awaits—a gourmet kitchen equipped with high-end appliances, complemented by a versatile bedroom, a well-appointed bathroom, and an inviting living room, perfect for relaxation and entertainment. The third level is dedicated to rest and privacy, featuring three spacious bedrooms. The primary suite boasts an en-suite bathroom for added luxury, while the remaining two bedrooms share a beautifully designed third bathroom, enhancing functionality. Notable highlights include 3 private fiberglass decks, with a spiral staircase taking you from level 2 deck to the rooftop deck. All 3 decks offer serene outdoor spaces to enjoy the coastal breeze and scenic views. Ideally situated in Diamon Beach, this condo provides proximity to local amenities, dining options, and picturesque beaches, making it an ideal choice for those seeking a blend of comfort and convenience. Don\t miss the opportunity to make this stylish and practical residence your new coastal retreat. Homes will be completed prior to summer of 2025.