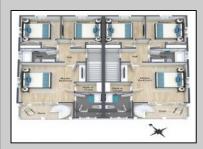

## **COMMENTS**

Discover coastal sophistication at its finest with this stunning 4-bedroom, 3-bathroom condo located in Diamond Beach. Featuring a striking white exterior contrasted by sleek black windows and decks on each level, this home exudes modern charm. At ground level you will find a 2-car, stacked garage with direct access, to the main living areas. Ascend to the next level where the heart of the home awaits—a gourmet kitchen equipped with high-end appliances, complemented by a versatile bedroom, a well-appointed bathroom, and an inviting living room, perfect for relaxation and entertainment. The third level is dedicated to rest and privacy, featuring three spacious bedrooms. The primary suite boasts an en-suite bathroom for added luxury, while the remaining two bedrooms share a beautifully designed third bathroom, enhancing functionality. Notable highlights include 3 private fiberglass decks, with a spiral staircase taking you from level 2 deck to the rooftop deck. All 3 decks offer serene outdoor spaces to enjoy the coastal breeze and scenic views. Ideally situated in Diamon Beach, this condo provides proximity to local amenities, dining options, and picturesque beaches, making it an ideal choice for those seeking a blend of comfort and convenience. Don\t miss the opportunity to make this stylish and practical residence your new coastal retreat. Homes will be completed prior to summer of 2025.