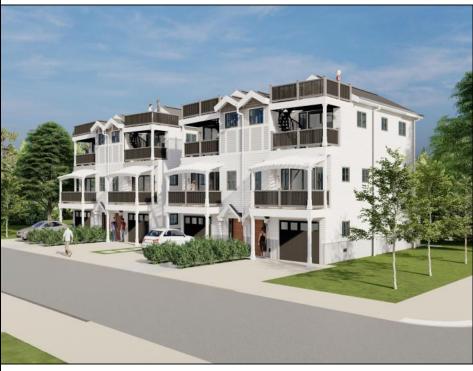

## **COMMENTS**

Discover coastal sophistication at its finest with this stunning 4-bedroom, 3-bathroom condo located in Diamond Beach. Featuring a striking white exterior contrasted by sleek black windows and decks on each level, this home exudes modern charm. At ground level you will find a 2-car, stacked garage with direct access, to the main living areas. Ascend to the next level where the heart of the home awaits—a gourmet kitchen equipped with high-end appliances, complemented by a versatile bedroom, a well-appointed bathroom, and an inviting living room, perfect for relaxation and entertainment. The third level is dedicated to rest and privacy, featuring three spacious bedrooms. The primary suite boasts an en-suite bathroom for added luxury, while the remaining two bedrooms share a beautifully designed third bathroom, enhancing functionality. Notable highlights include 3 private fiberglass decks, with a spiral staircase taking you from level 2 deck to the rooftop deck. All 3 decks offer serene outdoor spaces to enjoy the coastal breeze and scenic views. Ideally situated in Diamon Beach, this condo provides proximity to local amenities, dining options, and picturesque beaches, making it an ideal choice for those seeking a blend of comfort and convenience. Don\t miss the opportunity to make this stylish and practical residence your new coastal retreat. Homes will be completed prior to summer of 2025.