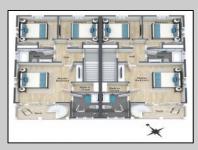

## **COMMENTS**

Discover coastal sophistication at its finest with this stunning 4-bedroom, 3-bathroom condo located in Diamond Beach. Featuring a striking white exterior contrasted by sleek black windows and decks on each level, this home exudes modern charm. At ground level you will find a 2-car, stacked garage with direct access, to the main living areas. Ascend to the next level where the heart of the home awaits—a gourmet kitchen equipped with high-end appliances, complemented by a versatile bedroom, a well-appointed bathroom, and an inviting living room, perfect for relaxation and entertainment. The third level is dedicated to rest and privacy, featuring three spacious bedrooms. The primary suite boasts an en-suite bathroom for added luxury, while the remaining two bedrooms share a beautifully designed third bathroom, enhancing functionality. Notable highlights include 3 private fiberglass decks, with a spiral staircase taking you from level 2 deck to the rooftop deck. All 3 decks offer serene outdoor spaces to enjoy the coastal breeze and scenic views. Ideally situated in Diamon Beach, this condo provides proximity to local amenities, dining options, and picturesque beaches, making it an ideal choice for those seeking a blend of comfort and convenience. Don\t miss the opportunity to make this stylish and practical residence your new coastal retreat. Homes will be completed prior to summer of 2025.