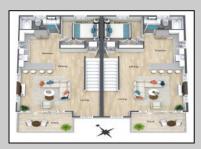

## **COMMENTS**

Discover coastal sophistication at its finest with this stunning 4-bedroom, 3-bathroom condo located in Diamond Beach. Featuring a striking white exterior contrasted by sleek black windows and decks on each level, this home exudes modern charm. At ground level you will find a 2-car, stacked garage with direct access, to the main living areas. Ascend to the next level where the heart of the home awaits—a gourmet kitchen equipped with high-end appliances, complemented by a versatile bedroom, a well-appointed bathroom, and an inviting living room, perfect for relaxation and entertainment. The third level is dedicated to rest and privacy, featuring three spacious bedrooms. The primary suite boasts an en-suite bathroom for added luxury, while the remaining two bedrooms share a beautifully designed third bathroom, enhancing functionality. Notable highlights include 3 private fiberglass decks, with a spiral staircase taking you from level 2 deck to the rooftop deck. All 3 decks offer serene outdoor spaces to enjoy the coastal breeze and scenic views. Ideally situated in Diamon Beach, this condo provides proximity to local amenities, dining options, and picturesque beaches, making it an ideal choice for those seeking a blend of comfort and convenience. Don\t miss the opportunity to make this stylish and practical residence your new coastal retreat. Homes will be completed prior to summer of 2025.