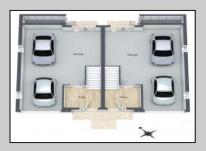

## **COMMENTS**

Discover coastal sophistication at its finest with this stunning 4-bedroom, 3-bathroom condo located in Diamond Beach. Featuring a striking white exterior contrasted by sleek black windows and decks on each level, this home exudes modern charm. At ground level you will find a 2-car, stacked garage with direct access, to the main living areas. Ascend to the next level where the heart of the home awaits—a gourmet kitchen equipped with high-end appliances, complemented by a versatile bedroom, a well-appointed bathroom, and an inviting living room, perfect for relaxation and entertainment. The third level is dedicated to rest and privacy, featuring three spacious bedrooms. The primary suite boasts an en-suite bathroom for added luxury, while the remaining two bedrooms share a beautifully designed third bathroom, enhancing functionality. Notable highlights include 3 private fiberglass decks, with a spiral staircase taking you from level 2 deck to the rooftop deck. All 3 decks offer serene outdoor spaces to enjoy the coastal breeze and scenic views. Ideally situated in Diamon Beach, this condo provides proximity to local amenities, dining options, and picturesque beaches, making it an ideal choice for those seeking a blend of comfort and convenience. Don\t miss the opportunity to make this stylish and practical residence your new coastal retreat. Homes will be completed prior to summer of 2025.

## PROPERTY DETAILS

OtherRooms

UnitFeatures Firenlace

Garage Living Room 2 Car Kitchen Ask for John And Pewing Area Berger Realty IncStorage Space 1670 Boardwalk, Ocean City Call: 609-391-0500

ParkingGarage