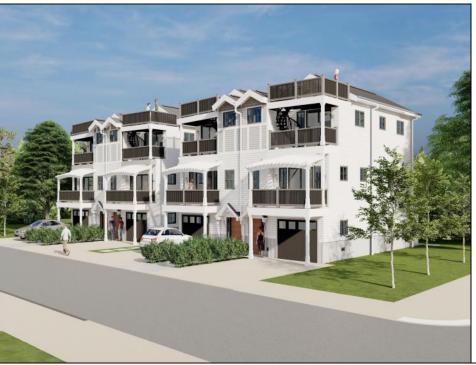

## **COMMENTS**

Discover coastal sophistication at its finest with this stunning 4-bedroom, 3-bathroom condo located in Diamond Beach. Featuring a striking white exterior contrasted by sleek black windows and decks on each level, this home exudes modern charm. At ground level you will find a 2-car, stacked garage with direct access, to the main living areas. Ascend to the next level where the heart of the home awaits—a gourmet kitchen equipped with high-end appliances, complemented by a versatile bedroom, a well-appointed bathroom, and an inviting living room, perfect for relaxation and entertainment. The third level is dedicated to rest and privacy, featuring three spacious bedrooms. The primary suite boasts an en-suite bathroom for added luxury, while the remaining two bedrooms share a beautifully designed third bathroom, enhancing functionality. Notable highlights include 3 private fiberglass decks, with a spiral staircase taking you from level 2 deck to the rooftop deck. All 3 decks offer serene outdoor spaces to enjoy the coastal breeze and scenic views. Ideally situated in Diamon Beach, this condo provides proximity to local amenities, dining options, and picturesque beaches, making it an ideal choice for those seeking a blend of comfort and convenience. Don\t miss the opportunity to make this stylish and practical residence your new coastal retreat. Homes will be completed prior to summer of 2025.