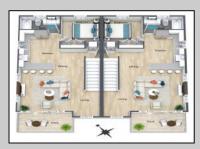

## **COMMENTS**

Discover coastal sophistication at its finest with this stunning 4-bedroom, 3-bathroom condo located in Diamond Beach. Featuring a striking white exterior contrasted by sleek black windows and decks on each level, this home exudes modern charm. At ground level you will find a 2-car, stacked garage with direct access, to the main living areas. Ascend to the next level where the heart of the home awaits—a gourmet kitchen equipped with high-end appliances, complemented by a versatile bedroom, a well-appointed bathroom, and an inviting living room, perfect for relaxation and entertainment. The third level is dedicated to rest and privacy, featuring three spacious bedrooms. The primary suite boasts an en-suite bathroom for added luxury, while the remaining two bedrooms share a beautifully designed third bathroom, enhancing functionality. Notable highlights include 3 private fiberglass decks, with a spiral staircase taking you from level 2 deck to the rooftop deck. All 3 decks offer serene outdoor spaces to enjoy the coastal breeze and scenic views. Ideally situated in Diamon Beach, this condo provides proximity to local amenities, dining options, and picturesque beaches, making it an ideal choice for those seeking a blend of comfort and convenience. Don\t miss the opportunity to make this stylish and practical residence your new coastal retreat. Homes will be completed prior to summer of 2025.