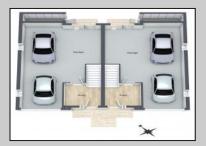

## **COMMENTS**

Discover coastal sophistication at its finest with this stunning 4-bedroom, 3-bathroom condo located in Diamond Beach. Featuring a striking white exterior contrasted by sleek black windows and decks on each level, this home exudes modern charm. At ground level you will find a 2-car, stacked garage with direct access, to the main living areas. Ascend to the next level where the heart of the home awaits—a gourmet kitchen equipped with high-end appliances, complemented by a versatile bedroom, a well-appointed bathroom, and an inviting living room, perfect for relaxation and entertainment. The third level is dedicated to rest and privacy, featuring three spacious bedrooms. The primary suite boasts an en-suite bathroom for added luxury, while the remaining two bedrooms share a beautifully designed third bathroom, enhancing functionality. Notable highlights include 3 private fiberglass decks, with a spiral staircase taking you from level 2 deck to the rooftop deck. All 3 decks offer serene outdoor spaces to enjoy the coastal breeze and scenic views. Ideally situated in Diamon Beach, this condo provides proximity to local amenities, dining options, and picturesque beaches, making it an ideal choice for those seeking a blend of comfort and convenience. Don\t miss the opportunity to make this stylish and practical residence your new coastal retreat. Homes will be completed prior to summer of 2025.