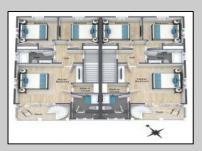

## **COMMENTS**

Discover coastal sophistication at its finest with this stunning 4-bedroom, 3-bathroom condo located in Diamond Beach. Featuring a striking white exterior contrasted by sleek black windows and decks on each level, this home exudes modern charm. At ground level you will find a 2-car, stacked garage with direct access, to the main living areas. Ascend to the next level where the heart of the home awaits—a gourmet kitchen equipped with high-end appliances, complemented by a versatile bedroom, a well-appointed bathroom, and an inviting living room, perfect for relaxation and entertainment. The third level is dedicated to rest and privacy, featuring three spacious bedrooms. The primary suite boasts an en-suite bathroom for added luxury, while the remaining two bedrooms share a beautifully designed third bathroom, enhancing functionality. Notable highlights include 3 private fiberglass decks, with a spiral staircase taking you from level 2 deck to the rooftop deck. All 3 decks offer serene outdoor spaces to enjoy the coastal breeze and scenic views. Ideally situated in Diamon Beach, this condo provides proximity to local amenities, dining options, and picturesque beaches, making it an ideal choice for those seeking a blend of comfort and convenience. Don\t miss the opportunity to make this stylish and practical residence your new coastal retreat. Homes will be completed prior to summer of 2025.