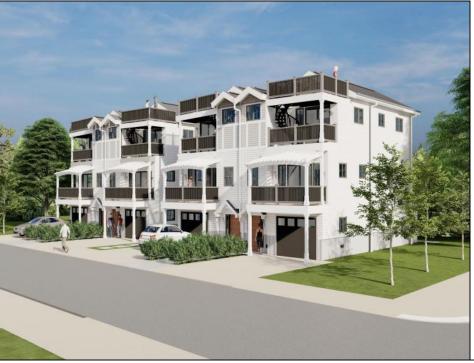

## **COMMENTS**

Discover coastal sophistication at its finest with this stunning 4-bedroom, 3-bathroom condo located in Diamond Beach. Featuring a striking white exterior contrasted by sleek black windows and decks on each level, this home exudes modern charm. At ground level you will find a 2-car, stacked garage with direct access, to the main living areas. Ascend to the next level where the heart of the home awaits—a gourmet kitchen equipped with high-end appliances, complemented by a versatile bedroom, a well-appointed bathroom, and an inviting living room, perfect for relaxation and entertainment. The third level is dedicated to rest and privacy, featuring three spacious bedrooms. The primary suite boasts an en-suite bathroom for added luxury, while the remaining two bedrooms share a beautifully designed third bathroom, enhancing functionality. Notable highlights include 3 private fiberglass decks, with a spiral staircase taking you from level 2 deck to the rooftop deck. All 3 decks offer serene outdoor spaces to enjoy the coastal breeze and scenic views. Ideally situated in Diamon Beach, this condo provides proximity to local amenities, dining options, and picturesque beaches, making it an ideal choice for those seeking a blend of comfort and convenience. Don\t miss the opportunity to make this stylish and practical residence your new coastal retreat. Homes will be completed prior to summer of 2025.