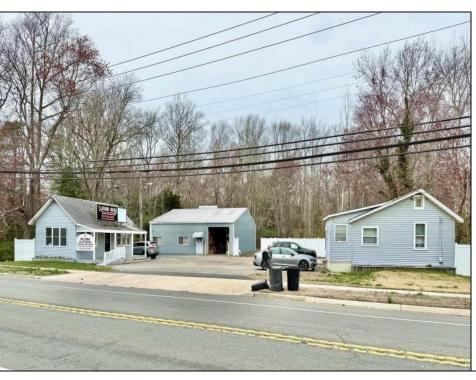

## **COMMENTS**

VERSATILE MULTI-USE PROPERTY WITH RESIDENTIAL, COMMERCIAL & RESIDENTIAL. 3 buildings all on one property!! (1) 2bedroom 1 bath single family home. (2) 40\' x 60\' commercial steel building with large garage door front and back with individual offices and storage. (3) A small retail, showroom or office building. Property has city sewer and water. Whether you\'re looking to live and work on-site, expand your business or invest in a multi-use property, this setup gives you the flexibility to do it all!