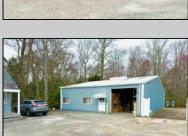

## **COMMENTS**

VERSATILE MULTI-USE PROPERTY WITH RESIDENTIAL, COMMERCIAL & RESIDENTIAL. 3 buildings all on one property!! (1) 2bedroom 1 bath single family home. (2) 40\' x 60\' commercial steel building with large garage door front and back with individual offices and storage. (3) A small retail, showroom or office building. Property has city sewer and water. Whether you\'re looking to live and work on-site, expand your business or invest in a multi-use property, this setup gives you the flexibility to do it all!