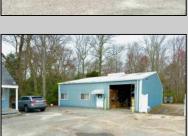

## **COMMENTS**

VERSATILE MULTI-USE PROPERTY WITH RESIDENTIAL, COMMERCIAL & RESIDENTIAL. 3 buildings all on one property!! (1) 2bedroom 1 bath single family home. (2) 40\' x 60\' commercial steel building with large garage door front and back with individual offices and storage. (3) A small retail, showroom or office building. Property has city sewer and water. Whether you\'re looking to live and work on-site, expand your business or invest in a multi-use property, this setup gives you the flexibility to do it all!