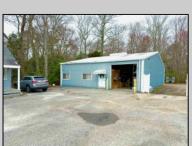

## **COMMENTS**

VERSATILE MULTI-USE PROPERTY WITH RESIDENTIAL, COMMERCIAL & RESIDENTIAL. 3 buildings all on one property!! (1) 2bedroom 1 bath single family home. (2) 40\' x 60\' commercial steel building with large garage door front and back with individual offices and storage. (3) A small retail, showroom or office building. Property has city sewer and water. Whether you\'re looking to live and work on-site, expand your business or invest in a multi-use property, this setup gives you the flexibility to do it all!