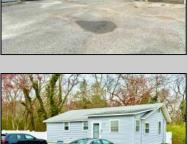

## **COMMENTS**

VERSATILE MULTI-USE PROPERTY WITH RESIDENTIAL, COMMERCIAL & RESIDENTIAL. 3 buildings all on one property!! (1) 2bedroom 1 bath single family home. (2) 40\' x 60\' commercial steel building with large garage door front and back with individual offices and storage. (3) A small retail, showroom or office building. Property has city sewer and water. Whether you\'re looking to live and work on-site, expand your business or invest in a multi-use property, this setup gives you the flexibility to do it all!