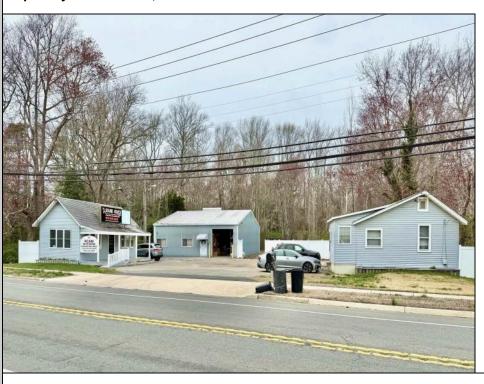

## **COMMENTS**

VERSATILE MULTI-USE PROPERTY WITH RESIDENTIAL, COMMERCIAL & RESIDENTIAL. 3 buildings all on one property!! (1) 2bedroom 1 bath single family home. (2) 40\' x 60\' commercial steel building with large garage door front and back with individual offices and storage. (3) A small retail, showroom or office building. Property has city sewer and water. Whether you\'re looking to live and work on-site, expand your business or invest in a multi-use property, this setup gives you the flexibility to do it all!