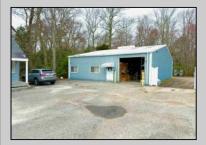

## COMMENTS

VERSATILE MULTI-USE PROPERTY WITH RESIDENTIAL, COMMERCIAL & RESIDENTIAL. 3 buildings all on one property!! (1) 2bedroom 1 bath single family home. (2) 40\' x 60\' commercial steel building with large garage door front and back with individual offices and storage. (3) A small retail, showroom or office building. Property has city sewer and water. Whether you\'re looking to live and work on-site, expand your business or invest in a multi-use property, this setup gives you the flexibility to do it all! **PROPERTY DETAILS** 