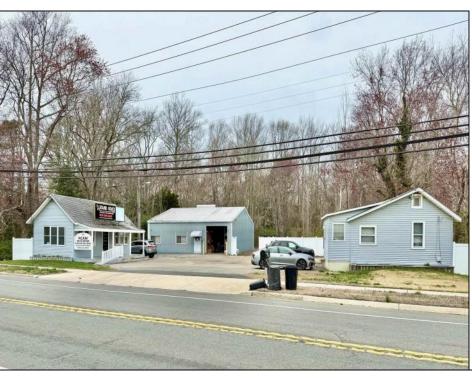

## **COMMENTS**

VERSATILE MULTI-USE PROPERTY WITH RESIDENTIAL, COMMERCIAL & RESIDENTIAL. 3 buildings all on one property!! (1) 2bedroom 1 bath single family home. (2) 40\' x 60\' commercial steel building with large garage door front and back with individual offices and storage. (3) A small retail, showroom or office building. Property has city sewer and water. Whether you\'re looking to live and work on-site, expand your business or invest in a multi-use property, this setup gives you the flexibility to do it all!