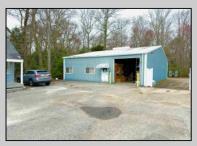

## **COMMENTS**

VERSATILE MULTI-USE PROPERTY WITH RESIDENTIAL, COMMERCIAL & RESIDENTIAL. 3 buildings all on one property!! (1) 2bedroom 1 bath single family home. (2) 40\' x 60\' commercial steel building with large garage door front and back with individual offices and storage. (3) A small retail, showroom or office building. Property has city sewer and water. Whether you\'re looking to live and work on-site, expand your business or invest in a multi-use property, this setup gives you the flexibility to do it all!