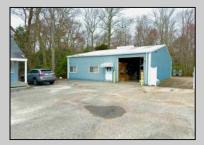

## COMMENTS

VERSATILE MULTI-USE PROPERTY WITH RESIDENTIAL, COMMERCIAL & RESIDENTIAL. 3 buildings all on one property!! (1) 2bedroom 1 bath single family home. (2) 40\' x 60\' commercial steel building with large garage door front and back with individual offices and storage. (3) A small retail, showroom or office building. Property has city sewer and water. Whether you\'re looking to live and work on-site, expand your business or invest in a multi-use property, this setup gives you the flexibility to do it all! **PROPERTY DETAILS** 

OtherRooms

**Retail Store** 

OutsideFeatures ParkingGarage Truck Door

Heating

Gas Natural

Forced Air

6 To 10 Spaces Paved Cooling

Central