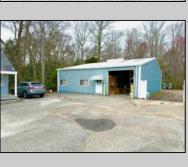

## **COMMENTS**

VERSATILE MULTI-USE PROPERTY WITH RESIDENTIAL, COMMERCIAL & RESIDENTIAL. 3 buildings all on one property!! (1) 2bedroom 1 bath single family home. (2) 40\' x 60\' commercial steel building with large garage door front and back with individual offices and storage. (3) A small retail, showroom or office building. Property has city sewer and water. Whether you\re looking to live and work on-site, expand your business or invest in a multi-use property, this setup gives you the flexibility to do it all!