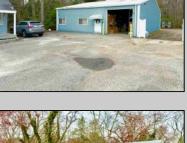

## **COMMENTS**

VERSATILE MULTI-USE PROPERTY WITH RESIDENTIAL, COMMERCIAL & RESIDENTIAL. 3 buildings all on one property!! (1) 2bedroom 1 bath single family home. (2) 40\' x 60\' commercial steel building with large garage door front and back with individual offices and storage. (3) A small retail, showroom or office building. Property has city sewer and water. Whether you\re looking to live and work on-site, expand your business or invest in a multi-use property, this setup gives you the flexibility to do it all!