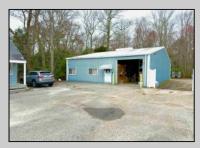

## **COMMENTS**

VERSATILE MULTI-USE PROPERTY WITH RESIDENTIAL, COMMERCIAL & RESIDENTIAL. 3 buildings all on one property!! (1) 2bedroom 1 bath single family home. (2) 40\' x 60\' commercial steel building with large garage door front and back with individual offices and storage. (3) A small retail, showroom or office building. Property has city sewer and water. Whether you\'re looking to live and work on-site, expand your business or invest in a multi-use property, this setup gives you the flexibility to do it all!