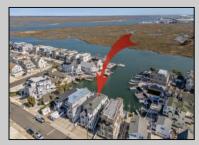

## COMMENTS

Coastal Living with Stunning Bay Views. Experience breathtaking views of the bay, wetlands, and Intracoastal Waterway from this bayside retreat. Located along a protected cove by Pennsylvania Harbor, this home offers the perfect setting for swimming, boating, sailing, and relaxation-just a short walk to town and minutes from top boating destinations. Spanning 2,400+ square feet across two levels, the home features oversized bedrooms, sunlit decks, and seamless indoor-outdoor living. The first level includes three bedrooms, a full bath, and a spacious laundry room with sink. Upstairs, the open-concept Great Room is 10 feet wider than most duplex style homes. In this Great room you will find stunning water views, a gas fireplace, hardwood floors, and a finished kitchen with a center island and walk-in pantry ready for memories to be made. The primary suite offers a private sun deck, walk-in closet, and spa-style jetted tub. Additional highlights include a large fiberglass deck, off-street parking for two cars, a private outdoor shower, built-in storage, and a durable vinyl bulkhead for added for longevity and peace of mind.