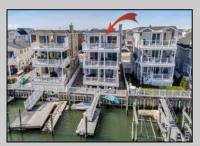

## **COMMENTS**

Coastal Living with Stunning Bay Views. Experience breathtaking views of the bay, wetlands, and Intracoastal Waterway from this bayside retreat. Located along a protected cove by Pennsylvania Harbor, this home offers the perfect setting for swimming, boating, sailing, and relaxation—just a short walk to town and minutes from top boating destinations. Spanning 2,400+ square feet across two levels, the home features oversized bedrooms, sunlit decks, and seamless indoor-outdoor living. The first level includes three bedrooms, a full bath, and a spacious laundry room with sink. Upstairs, the open-concept Great Room is 10 feet wider than most duplex style homes. In this Great room you will find stunning water views, a gas fireplace, hardwood floors, and a finished kitchen with a center island and walk-in pantry ready for memories to be made. The primary suite offers a private sun deck, walk-in closet, and spa-style jetted tub. Additional highlights include a large fiberglass deck, off-street parking for two cars, a private outdoor shower, built-in storage, and a durable vinyl bulkhead for added for longevity and peace of mind.