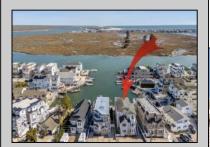

## **COMMENTS**

Coastal Living with Stunning Bay Views. Experience breathtaking views of the bay, wetlands, and Intracoastal Waterway from this bayside retreat. Located along a protected cove by Pennsylvania Harbor, this home offers the perfect setting for swimming, boating, sailing, and relaxation—just a short walk to town and minutes from top boating destinations. Spanning 2,400+ square feet across two levels, the home features oversized bedrooms, sunlit decks, and seamless indoor-outdoor living. The first level includes three bedrooms, a full bath, and a spacious laundry room with sink. Upstairs, the open-concept Great Room is 10 feet wider than most duplex style homes. In this Great room you will find stunning water views, a gas fireplace, hardwood floors, and a finished kitchen with a center island and walk-in pantry ready for memories to be made. The primary suite offers a private sun deck, walk-in closet, and spa-style jetted tub. Additional highlights include a large fiberglass deck, off-street parking for two cars, a private outdoor shower, built-in storage, and a durable vinyl bulkhead for added for longevity and peace of mind.