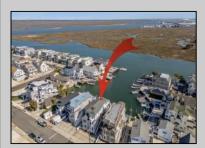

## **COMMENTS**

Coastal Living with Stunning Bay Views. Experience breathtaking views of the bay, wetlands, and Intracoastal Waterway from this bayside retreat. Located along a protected cove by Pennsylvania Harbor, this home offers the perfect setting for swimming, boating, sailing, and relaxation—just a short walk to town and minutes from top boating destinations. Spanning 2,400+ square feet across two levels, the home features oversized bedrooms, sunlit decks, and seamless indoor-outdoor living. The first level includes three bedrooms, a full bath, and a spacious laundry room with sink. Upstairs, the open-concept Great Room is 10 feet wider than most duplex style homes. In this Great room you will find stunning water views, a gas fireplace, hardwood floors, and a finished kitchen with a center island and walk-in pantry ready for memories to be made. The primary suite offers a private sun deck, walk-in closet, and spa-style jetted tub. Additional highlights include a large fiberglass deck, off-street parking for two cars, a private outdoor shower, built-in storage, and a durable vinyl bulkhead for added for longevity and peace of mind.