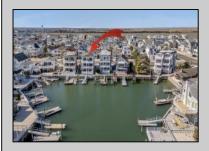

## **COMMENTS**

Coastal Living with Stunning Bay Views. Experience breathtaking views of the bay, wetlands, and Intracoastal Waterway from this bayside retreat. Located along a protected cove by Pennsylvania Harbor, this home offers the perfect setting for swimming, boating, sailing, and relaxation—just a short walk to town and minutes from top boating destinations. Spanning 2,400+ square feet across two levels, the home features oversized bedrooms, sunlit decks, and seamless indoor-outdoor living. The first level includes three bedrooms, a full bath, and a spacious laundry room with sink. Upstairs, the open-concept Great Room is 10 feet wider than most duplex style homes. In this Great room you will find stunning water views, a gas fireplace, hardwood floors, and a finished kitchen with a center island and walk-in pantry ready for memories to be made. The primary suite offers a private sun deck, walk-in closet, and spa-style jetted tub. Additional highlights include a large fiberglass deck, off-street parking for two cars, a private outdoor shower, built-in storage, and a durable vinyl bulkhead for added for longevity and peace of mind.