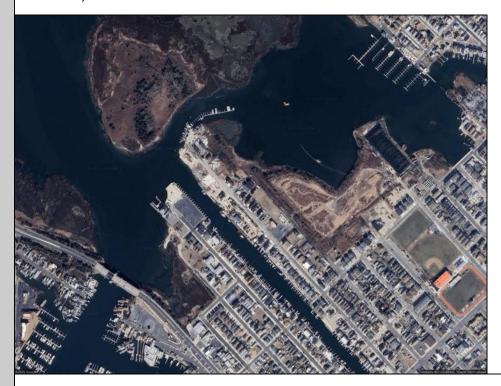

## **COMMENTS**

Wildwood Living Awaits with Water Views! – Build Your Dream Home! Welcome to your slice of paradise! This prime vacant lot offers an incredible opportunity to design and build the custom home you\'ve always dreamed of – all just steps from the water. Located in a vibrant and rapidly growing community, this property features quick access to boating, kayaking, and a full range of water sports, making it perfect for outdoor enthusiasts and water lovers. Whether you\'re an early morning paddler or sunset cruiser, this is the place for you. Surrounded by beautiful new construction homes, the street exudes modern charm and neighborhood pride. You\'ll be just minutes from lively local bars, popular restaurants, and entertainment, offering the perfect blend of relaxation and excitement. This lot will be cleared, ready to build, and full of potential – all it needs is your vision. With utilities ready and easy access to everything you need, this is a rare opportunity to create a one-of-a-kind home in a truly unbeatable location. Don't miss out – your Wildwood lifestyle starts here.