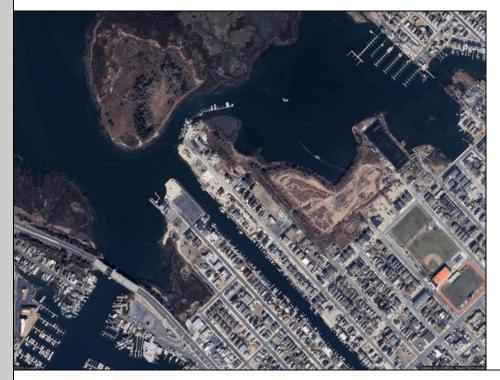

## 625 Montgomery Wildwood, NJ 08260

Asking \$399,000.00

## COMMENTS

Wildwood Living Awaits with Water Views! – Build Your Dream Home! Welcome to your slice of paradise! This prime vacant lot offers an incredible opportunity to design and build the custom home you\'ve always dreamed of – all just steps from the water. Located in a vibrant and rapidly growing community, this property features quick access to boating, kayaking, and a full range of water sports, making it perfect for outdoor enthusiasts and water lovers. Whether you\'re an early morning paddler or sunset cruiser, this is the place for you. Surrounded by beautiful new construction homes, the street exudes modern charm and neighborhood pride. You\'ll be just minutes from lively local bars, popular restaurants, and entertainment, offering the perfect blend of relaxation and excitement. This lot will be cleared, ready to build, and full of potential – all it needs is your vision. With utilities ready and easy access to everything you need, this is a rare opportunity to create a one-of-a-kind home in a truly unbeatable location. Don't miss out – your Wildwood lifestyle starts here.