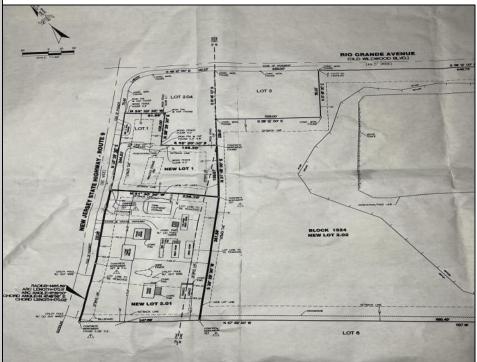

## **COMMENTS**

57,584 sq ft (1.32 acres) lot in Rio Grande zoned TC/TR. Town Center Zoning allows for retail, service, restaurants, offices, health care facilities, mixed use building, self storage and more. Town Residential allows up to 12 dwelling units per acre- maximum 3 stories, single family, multi family, townhouse and more. For a full list of potential uses of the property check associated docs. All information is public accessible and deemed accurate but not guaranteed.