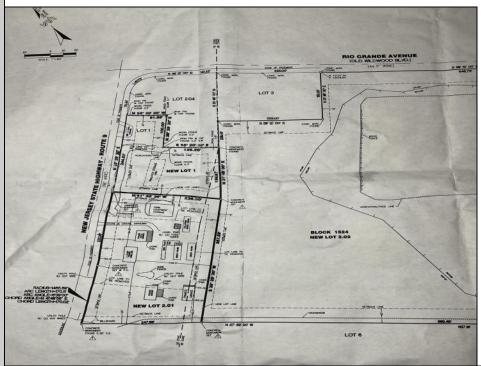

## **COMMENTS**

57,584 sq ft (1.32 acres) lot in Rio Grande zoned TC/TR. Town Center Zoning allows for retail, service, restaurants, offices, health care facilities, mixed use building, self storage and more. Town Residential allows up to 12 dwelling units per acre- maximum 3 stories, single family, multi family, townhouse and more. For a full list of potential uses of the property check associated docs. All information is public accessible and deemed accurate but not guaranteed.