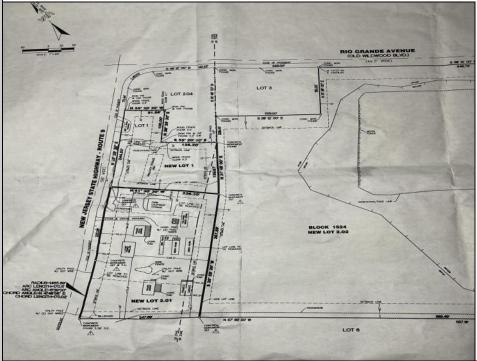

## **COMMENTS**

57,584 sq ft (1.32 acres) lot in Rio Grande zoned TC/TR. Town Center Zoning allows for retail, service, restaurants, offices, health care facilities, mixed use building, self storage and more. Town Residential allows up to 12 dwelling units per acre- maximum 3 stories, single family, multi family, townhouse and more. For a full list of potential uses of the property check associated docs. All information is public accessible and deemed accurate but not guaranteed.