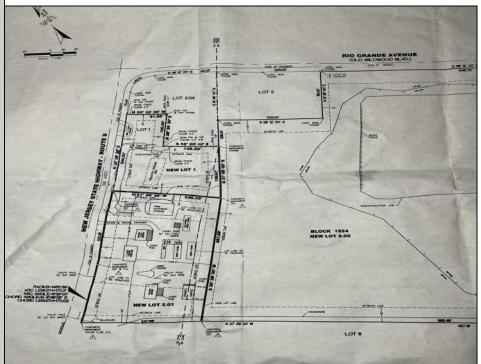

## **COMMENTS**

57,584 sq ft (1.32 acres) lot in Rio Grande zoned TC/TR. Town Center Zoning allows for retail, service, restaurants, offices, health care facilities, mixed use building, self storage and more. Town Residential allows up to 12 dwelling units per acre- maximum 3 stories, single family, multi family, townhouse and more. For a full list of potential uses of the property check associated docs. All information is public accessible and deemed accurate but not guaranteed.