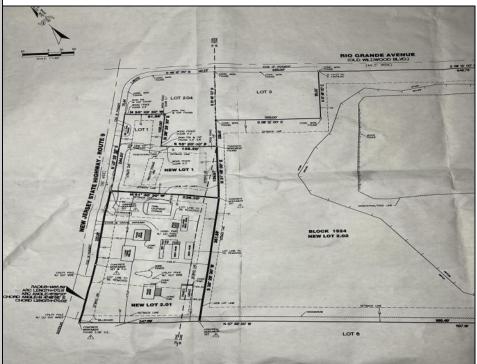

## **COMMENTS**

57,584 sq ft (1.32 acres) lot in Rio Grande zoned TC/TR. Town Center Zoning allows for retail, service, restaurants, offices, health care facilities, mixed use building, self storage and more. Town Residential allows up to 12 dwelling units per acre- maximum 3 stories, single family, multi family, townhouse and more. For a full list of potential uses of the property check associated docs. All information is public accessible and deemed accurate but not guaranteed.