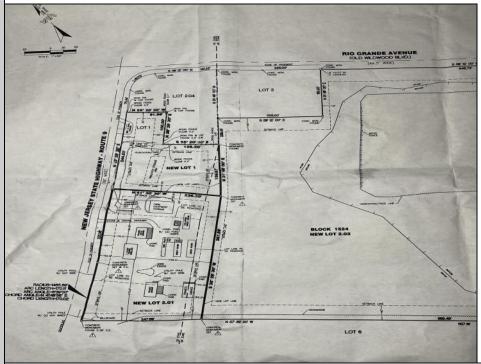

## **COMMENTS**

57,584 sq ft (1.32 acres) lot in Rio Grande zoned TC/TR. Town Center Zoning allows for retail, service, restaurants, offices, health care facilities, mixed use building, self storage and more. Town Residential allows up to 12 dwelling units per acre- maximum 3 stories, single family, multi family, townhouse and more. For a full list of potential uses of the property check associated docs. All information is public accessible and deemed accurate but not guaranteed.