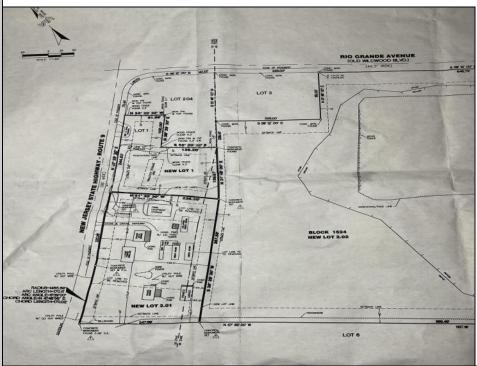

## **COMMENTS**

57,584 sq ft (1.32 acres) lot in Rio Grande zoned TC/TR. Town Center Zoning allows for retail, service, restaurants, offices, health care facilities, mixed use building, self storage and more. Town Residential allows up to 12 dwelling units per acre- maximum 3 stories, single family, multi family, townhouse and more. For a full list of potential uses of the property check associated docs. All information is public accessible and deemed accurate but not guaranteed.