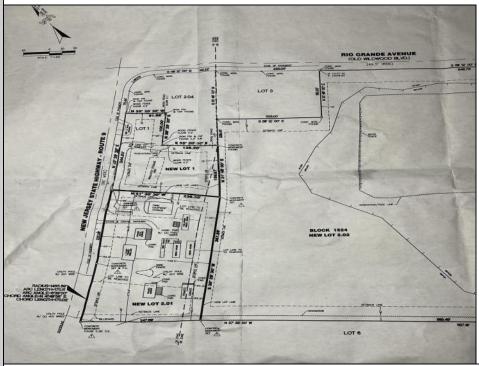

## **COMMENTS**

57,584 sq ft (1.32 acres) lot in Rio Grande zoned TC/TR. Town Center Zoning allows for retail, service, restaurants, offices, health care facilities, mixed use building, self storage and more. Town Residential allows up to 12 dwelling units per acre- maximum 3 stories, single family, multi family, townhouse and more. For a full list of potential uses of the property check associated docs. All information is public accessible and deemed accurate but not guaranteed.