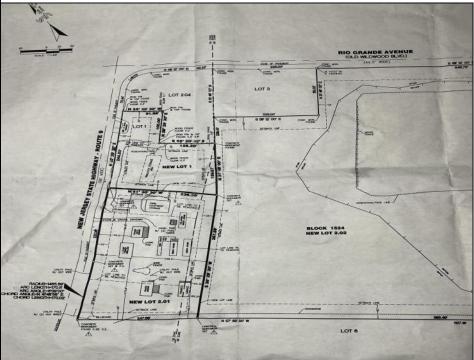

## COMMENTS

57,584 sq ft (1.32 acres) lot in Rio Grande zoned TC/TR. Town Center Zoning allows for retail, service, restaurants, offices, health care facilities, mixed use building, self storage and more. Town Residential allows up to 12 dwelling units per acre- maximum 3 stories, single family, multi family, townhouse and more. For a full list of potential uses of the property check associated docs. All information is public accessible and deemed accurate but not guaranteed.