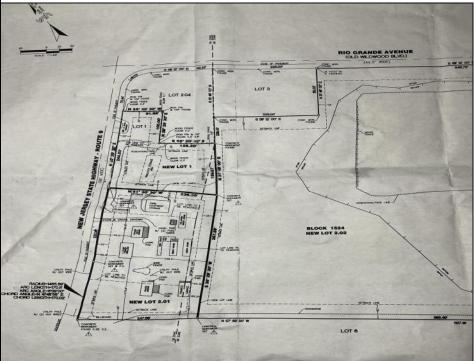

## COMMENTS

57,584 sq ft (1.32 acres) lot in Rio Grande zoned TC/TR. Town Center Zoning allows for retail, service, restaurants, offices, health care facilities, mixed use building, self storage and more. Town Residential allows up to 12 dwelling units per acre- maximum 3 stories, single family, multi family, townhouse and more. For a full list of potential uses of the property check associated docs. All information is public accessible and deemed accurate but not guaranteed.