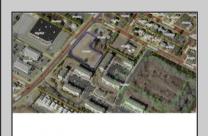

## COMMENTS

57,584 sq ft (1.32 acres) lot in Rio Grande zoned TC/TR. Town Center Zoning allows for retail, service, restaurants, offices, health care facilities, mixed use building, self storage and more. Town Residential allows up to 12 dwelling units per acre- maximum 3 stories, single family, multi family, townhouse and more. For a full list of potential uses of the property check associated docs. All information is public accessible and deemed accurate but not guaranteed.