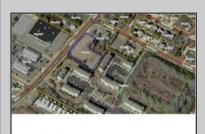

## **COMMENTS**

57,584 sq ft (1.32 acres) lot in Rio Grande zoned TC/TR. Town Center Zoning allows for retail, service, restaurants, offices, health care facilities, mixed use building, self storage and more. Town Residential allows up to 12 dwelling units per acre- maximum 3 stories, single family, multi family, townhouse and more. For a full list of potential uses of the property check associated docs. All information is public accessible and deemed accurate but not guaranteed.