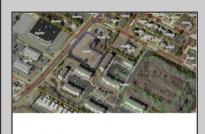

## **COMMENTS**

57,584 sq ft (1.32 acres) lot in Rio Grande zoned TC/TR. Town Center Zoning allows for retail, service, restaurants, offices, health care facilities, mixed use building, self storage and more. Town Residential allows up to 12 dwelling units per acre- maximum 3 stories, single family, multi family, townhouse and more. For a full list of potential uses of the property check associated docs. All information is public accessible and deemed accurate but not guaranteed.