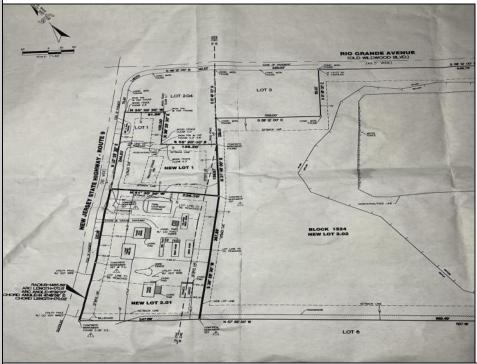

## **COMMENTS**

57,584 sq ft (1.32 acres) lot in Rio Grande zoned TC/TR. Town Center Zoning allows for retail, service, restaurants, offices, health care facilities, mixed use building, self storage and more. Town Residential allows up to 12 dwelling units per acre- maximum 3 stories, single family, multi family, townhouse and more. For a full list of potential uses of the property check associated docs. All information is public accessible and deemed accurate but not guaranteed.