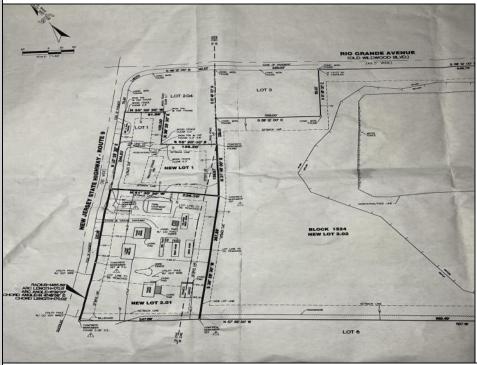

## **COMMENTS**

57,584 sq ft (1.32 acres) lot in Rio Grande zoned TC/TR. Town Center Zoning allows for retail, service, restaurants, offices, health care facilities, mixed use building, self storage and more. Town Residential allows up to 12 dwelling units per acre- maximum 3 stories, single family, multi family, townhouse and more. For a full list of potential uses of the property check associated docs. All information is public accessible and deemed accurate but not guaranteed.

## PROPERTY DETAILS

Ask for Frank Shoemaker Berger Realty Inc 3160 Asbury Avenue, Ocean City Call: 609-399-0076 Email to: fcs@bergerrealty.com