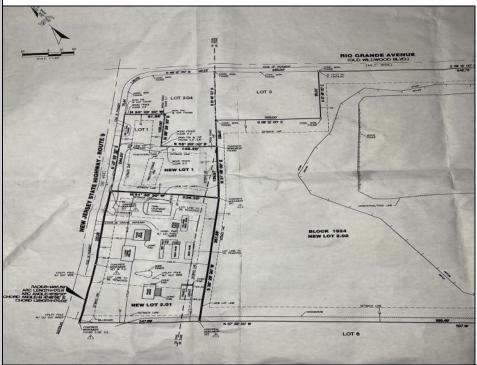

## **COMMENTS**

57,584 sq ft (1.32 acres) lot in Rio Grande zoned TC/TR. Town Center Zoning allows for retail, service, restaurants, offices, health care facilities, mixed use building, self storage and more. Town Residential allows up to 12 dwelling units per acre- maximum 3 stories, single family, multi family, townhouse and more. For a full list of potential uses of the property check associated docs. All information is public accessible and deemed accurate but not guaranteed.