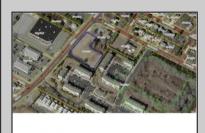

## **COMMENTS**

57,584 sq ft (1.32 acres) lot in Rio Grande zoned TC/TR. Town Center Zoning allows for retail, service, restaurants, offices, health care facilities, mixed use building, self storage and more. Town Residential allows up to 12 dwelling units per acre- maximum 3 stories, single family, multi family, townhouse and more. For a full list of potential uses of the property check associated docs. All information is public accessible and deemed accurate but not guaranteed.