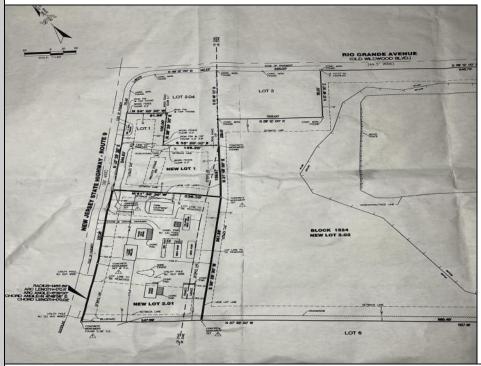

## **COMMENTS**

57,584 sq ft (1.32 acres) lot in Rio Grande zoned TC/TR. Town Center Zoning allows for retail, service, restaurants, offices, health care facilities, mixed use building, self storage and more. Town Residential allows up to 12 dwelling units per acre- maximum 3 stories, single family, multi family, townhouse and more. For a full list of potential uses of the property check associated docs. All information is public accessible and deemed accurate but not guaranteed.