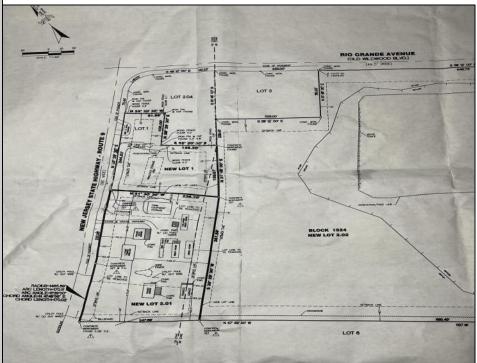

## **COMMENTS**

57,584 sq ft (1.32 acres) lot in Rio Grande zoned TC/TR. Town Center Zoning allows for retail, service, restaurants, offices, health care facilities, mixed use building, self storage and more. Town Residential allows up to 12 dwelling units per acre- maximum 3 stories, single family, multi family, townhouse and more. For a full list of potential uses of the property check associated docs. All information is public accessible and deemed accurate but not guaranteed.