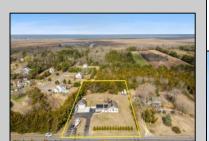

## **COMMENTS**

Nestled on 1.29 acres, this beautifully renovated 4-bedroom, 2.5-bath home perfectly blends modern updates with spacious living. Renovated in 2021, the home boasts a stunning new kitchen and bathrooms, ensuring both style and functionality. The expansive living room features soaring cathedral ceilings and a cozy wood-burning stove, creating a welcoming space for relaxation and entertainment. The master suite is conveniently located off the living room, offering privacy and separation from the other three bedrooms. The land has been cleared, providing endless possibilities, whether you envision lush gardens, a vegetable plot, or a peaceful retreat. In addition, the property boasts a detached garage, providing an abundance of storage space or the perfect area for a workshop or any other creative endeavors. This extra structure adds convenience and versatility to the property, enhancing its appeal for any homeowner. Enjoy easy access to nearby beaches while still having the space and comfort of your own property. Don't miss the chance to make this exceptional property your own!

PROPERTY DETAILS

Sidewalks

Exterior OutsideFeatures ParkingGarage
Stone Deck Detached
Vinyl Fenced Yard Black Top Driveway

Dining Room
Kitchen
Laundry/Utility Room
1st Floor Primary
Bedroom

Heating

OtherRooms