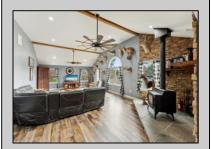

## **COMMENTS**

Nestled on 1.29 acres, this beautifully renovated 4-bedroom, 2.5-bath home perfectly blends modern updates with spacious living. Renovated in 2021, the home boasts a stunning new kitchen and bathrooms, ensuring both style and functionality. The expansive living room features soaring cathedral ceilings and a cozy wood-burning stove, creating a welcoming space for relaxation and entertainment. The master suite is conveniently located off the living room, offering privacy and separation from the other three bedrooms. The land has been cleared, providing endless possibilities, whether you envision lush gardens, a vegetable plot, or a peaceful retreat. In addition, the property boasts a detached garage, providing an abundance of storage space or the perfect area for a workshop or any other creative endeavors. This extra structure adds convenience and versatility to the property, enhancing its appeal for any homeowner. Enjoy easy access to nearby beaches while still having the space and comfort of your own property. Don't miss the chance to make this exceptional property your own!

Bedroom

InteriorFeatures Cathedral Ceilings Walk in Closet Wood Burning Stove Kitchen Island Ask for Donna M. Drohan

Applience Inc Basement
Microwave Boyen Venue, Ocean City
Refrigerator
Wastell: 609-391-1330