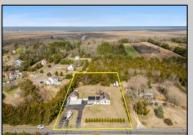

## **COMMENTS**

Nestled on 1.29 acres, this beautifully renovated 4-bedroom, 2.5-bath home perfectly blends modern updates with spacious living. Renovated in 2021, the home boasts a stunning new kitchen and bathrooms, ensuring both style and functionality. The expansive living room features soaring cathedral ceilings and a cozy wood-burning stove, creating a welcoming space for relaxation and entertainment. The master suite is conveniently located off the living room, offering privacy and separation from the other three bedrooms. The land has been cleared, providing endless possibilities, whether you envision lush gardens, a vegetable plot, or a peaceful retreat. In addition, the property boasts a detached garage, providing an abundance of storage space or the perfect area for a workshop or any other creative endeavors. This extra structure adds convenience and versatility to the property, enhancing its appeal for any homeowner. Enjoy easy access to nearby beaches while still having the space and comfort of your own property. Don't miss the chance to make this exceptional property your own!