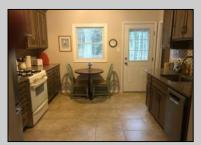

## COMMENTS

Split-level, 3 bedroom home available in a well-positioned and highly desirable N Cape May neighborhood. The home offers a formal dining room and a newly remodeled eat-in kitchen with stainless steel appliances. The lower level includes a finished family room and a cast iron stove with a gas insert. Adjacent to the family room is a laundry and storage room. The property offers a private setting with undeveloped woods in the back. The rear fenced-in yard includes a concrete patio and storage shed. Located in close proximity to the Wildwoods, Cape May, and Delaware Bay, there is a plethora of shopping, entertainment and dining options nearby.

OutsideFeatures Patio Fenced Yard Storage Building

ParkingGarage Concrete Driveway

OtherRooms Dining Room Kitchen Recreation/Family Eat-In-Kitchen Pantry Laundry/Utility Room

**Central Air Condition** 

Cooling