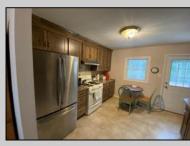

## COMMENTS

Split-level, 3 bedroom home available in a well-positioned and highly desirable N Cape May neighborhood. The home offers a formal dining room and a newly remodeled eat-in kitchen with stainless steel appliances. The lower level includes a finished family room and a cast iron stove with a gas insert. Adjacent to the family room is a laundry and storage room. The property offers a private setting with undeveloped woods in the back. The rear fenced-in yard includes a concrete patio and storage shed. Located in close proximity to the Wildwoods, Cape May, and Delaware Bay, there is a plethora of shopping, entertainment and dining options nearby.

OutsideFeatures Patio Fenced Yard Storage Building

ParkingGarage Concrete Driveway

OtherRooms Dining Room Kitchen Recreation/Family Eat-In-Kitchen Pantry Laundry/Utility Room

**Central Air Condition** 

Cooling