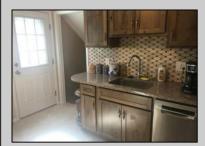

## COMMENTS

Split-level, 3 bedroom home available in a well-positioned and highly desirable N Cape May neighborhood. The home offers a formal dining room and a newly remodeled eat-in kitchen with stainless steel appliances. The lower level includes a finished family room and a cast iron stove with a gas insert. Adjacent to the family room is a laundry and storage room. The property offers a private setting with undeveloped woods in the back. The rear fenced-in yard includes a concrete patio and storage shed. Located in close proximity to the Wildwoods, Cape May, and Delaware Bay, there is a plethora of shopping, entertainment and dining options nearby.