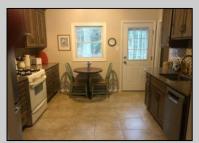

## COMMENTS

Split-level, 3 bedroom home available in a well-positioned and highly desirable N Cape May neighborhood. The home offers a formal dining room and a newly remodeled eat-in kitchen with stainless steel appliances. The lower level includes a finished family room and a cast iron stove with a gas insert. Adjacent to the family room is a laundry and storage room. The property offers a private setting with undeveloped woods in the back. The rear fenced-in yard includes a concrete patio and storage shed. Located in close proximity to the Wildwoods, Cape May, and Delaware Bay, there is a plethora of shopping, entertainment and dining options nearby.

OutsideFeatures Patio Fenced Yard Storage Building ParkingGarage Concrete Driveway

OtherRooms Dining Room Kitchen Recreation/Family Eat-In-Kitchen Pantry Laundry/Utility Room

**Central Air Condition** 

Cooling