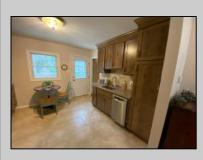

## COMMENTS

Split-level, 3 bedroom home available in a well-positioned and highly desirable N Cape May neighborhood. The home offers a formal dining room and a newly remodeled eat-in kitchen with stainless steel appliances. The lower level includes a finished family room and a cast iron stove with a gas insert. Adjacent to the family room is a laundry and storage room. The property offers a private setting with undeveloped woods in the back. The rear fenced-in yard includes a concrete patio and storage shed. Located in close proximity to the Wildwoods, Cape May, and Delaware Bay, there is a plethora of shopping, entertainment and dining options nearby.

OutsideFeatures Patio Fenced Yard Storage Building ParkingGarage Concrete Driveway

OtherRooms Dining Room Kitchen Recreation/Family Eat-In-Kitchen Pantry Laundry/Utility Room

**Central Air Condition** 

Cooling