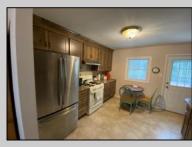

## COMMENTS

Split-level, 3 bedroom home available in a well-positioned and highly desirable N Cape May neighborhood. The home offers a formal dining room and a newly remodeled eat-in kitchen with stainless steel appliances. The lower level includes a finished family room and a cast iron stove with a gas insert. Adjacent to the family room is a laundry and storage room. The property offers a private setting with undeveloped woods in the back. The rear fenced-in yard includes a concrete patio and storage shed. Located in close proximity to the Wildwoods, Cape May, and Delaware Bay, there is a plethora of shopping, entertainment and dining options nearby.

OutsideFeatures Patio Fenced Yard Storage Building ParkingGarage Concrete Driveway

OtherRooms Dining Room Kitchen Recreation/Family Eat-In-Kitchen Pantry Laundry/Utility Room

**Central Air Condition** 

Cooling