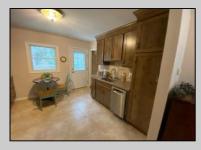

## **COMMENTS**

Split-level, 3 bedroom home available in a well-positioned and highly desirable N Cape May neighborhood. The home offers a formal dining room and a newly remodeled eat-in kitchen with stainless steel appliances. The lower level includes a finished family room and a cast iron stove with a gas insert. Adjacent to the family room is a laundry and storage room. The property offers a private setting with undeveloped woods in the back. The rear fenced-in yard includes a concrete patio and storage shed. Located in close proximity to the Wildwoods, Cape May, and Delaware Bay, there is a plethora of shopping, entertainment and dining options nearby. **PROPERTY DETAILS** 

OutsideFeatures Patio Fenced Yard Storage Building

ParkingGarage Concrete Driveway OtherRooms Dining Room Kitchen

InteriorFeatures Wood Burning Stove

Recreation/Family Eat-In-Kitchen Pantry

Laundry/Utility Room