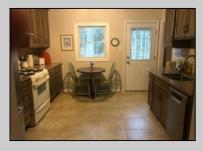

## **COMMENTS**

Split-level, 3 bedroom home available in a well-positioned and highly desirable N Cape May neighborhood. The home offers a formal dining room and a newly remodeled eat-in kitchen with stainless steel appliances. The lower level includes a finished family room and a cast iron stove with a gas insert. Adjacent to the family room is a laundry and storage room. The property offers a private setting with undeveloped woods in the back. The rear fenced-in yard includes a concrete patio and storage shed. Located in close proximity to the Wildwoods, Cape May, and Delaware Bay, there is a plethora of shopping, entertainment and dining options nearby. **PROPERTY DETAILS** 

OutsideFeatures Patio Fenced Yard Storage Building

ParkingGarage Concrete Driveway OtherRooms Dining Room Kitchen

InteriorFeatures Wood Burning Stove

Recreation/Family Eat-In-Kitchen Pantry

Laundry/Utility Room