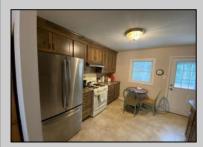

## **COMMENTS**

Split-level, 3 bedroom home available in a well-positioned and highly desirable N Cape May neighborhood. The home offers a formal dining room and a newly remodeled eat-in kitchen with stainless steel appliances. The lower level includes a finished family room and a cast iron stove with a gas insert. Adjacent to the family room is a laundry and storage room. The property offers a private setting with undeveloped woods in the back. The rear fenced-in yard includes a concrete patio and storage shed. Located in close proximity to the Wildwoods, Cape May, and Delaware Bay, there is a plethora of shopping, entertainment and dining options nearby. **PROPERTY DETAILS** 

OutsideFeatures Patio Fenced Yard Storage Building

ParkingGarage Concrete Driveway OtherRooms Dining Room Kitchen

InteriorFeatures Wood Burning Stove

Recreation/Family Eat-In-Kitchen Pantry

Laundry/Utility Room